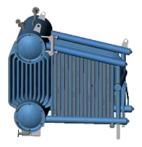

**Type:** Steam boilers **Model:** E type (husk) **Name:** E-6,5-2,4DV **Alias names:** н/д, E-6,5-2,4ДВ **Fuel:** husk

DESCRIPTION:

Steam boilers of this type are designed for production of saturated or overheated steam which can be used within the frames of a wide range of industries, construction facilities, municipal engineering, power production, agricultural facilities and other sectors of national economy.

TECHNICAL DATA:

Steam capacity: 6.5 t/h Output pressure: 2.3 (23) Pa (kp/cm2) Output temperature: 220 C Supply water temperature: 100 C Efficiency: 80,4 % Fuel consumption: 2750 kg/h

DIMENSIONS:

Integrated boiler dimensions: 7565x4480-5245 mm Weight: 84.04:00:00 kg