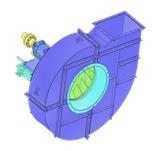

# **DESCRIPTION:**

Single inlet forced-flow fan are intended to be used for air delivery into combustion chamber of boilers. The main parts of such type of fans are: running wheel, guide vanes, scroll case, inlet bell, electric motor, base.