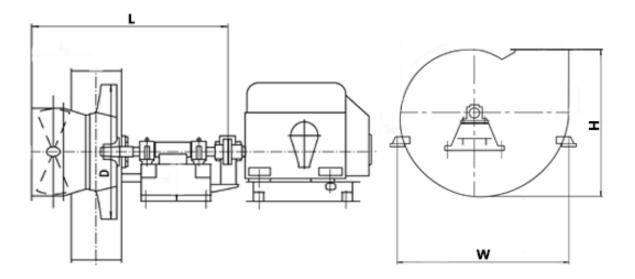

#### **DIMENSIONS:**

Length: 2932 mm Width: 2397 mm Height: 2709 mm Weight: 3090 kg

## **DIMENSIONAL DRAWING:**

Page 1/2 Tel.: +7 (3852) 390 - 530

Page 2/2 Tel.: +7 (3852) 390 - 530 info@russol.org