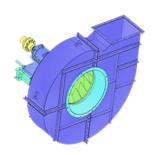

## **DESCRIPTION:**

Single inlet forced-flow fan are intended to be used for air delivery into combustion chamber of boilers. The main parts of such type of fans are: running wheel, guide vanes, scroll case, inlet bell, electric motor, base.