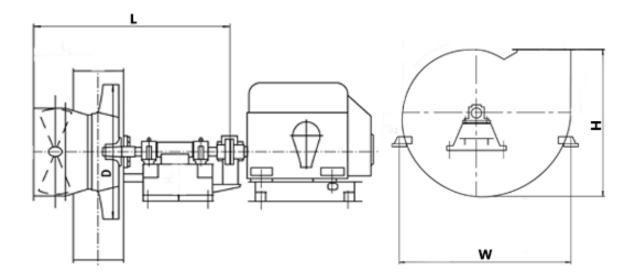

#### **DIMENSIONS:**

Length: 2411 mm Width: 2725 mm Height: 2900 mm Weight: 2304 kg

# **DIMENSIONAL DRAWING:**

Page 2/2 Tel.: +7 (3852) 390 - 530 info@russol.org