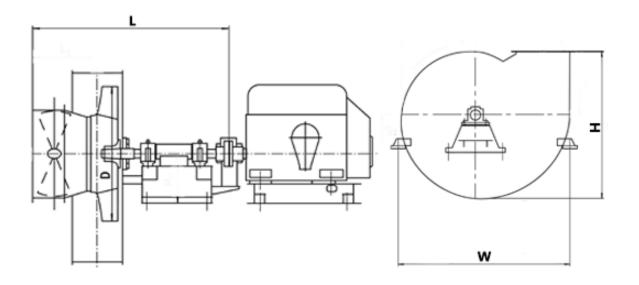

AERODYNAMIC PERFORMANCE:

Capacity: 78.0 ths. m3 Total pressure: 16000 Pa Temperature: 100 C Efficiency: 73 % Dustiness: 0.1 g/m3

DIMENSIONS:

Length: н/д mm Width: н/д mm Height: н/д mm Weight: 3020 kg

ELECTRIC MOTOR:

Power: 500 kW Rate speed: 1500 rpm Moment of inertia: 170 kg\*m2

AUXILIARIES: Actuator: 1600 Нм

DELIVERY OPTIONS: Railway: Flatcar: 1 | Open wagon: 0 | Schnabel car: 0

DIMENSIONAL DRAWING: