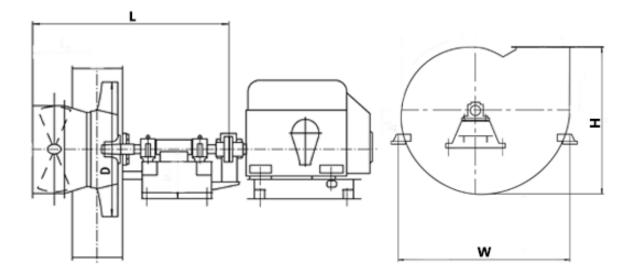

### **DIMENSIONS:**

Length: 3120 mm Width: 3120 mm Height: 2760 mm Weight: 4 560 kg

# **DIMENSIONAL DRAWING:**

Page 2/2 Tel.: +7 (3852) 390 - 530 info@russol.org