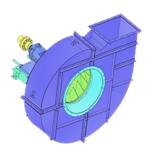

Name: FDF-HP-18

Russian name: BBH-18

**Type:** Special purpose FD Fans **Notes:** Backward curved blades

## **DESCRIPTION:**

Mill exhaust fans are designed for nonaggressive non-explosive coal dust pneumatic transport into boiler pulverized-coal system. The design of these fans allows installing them after separators, sizers and collectors under the dustiness up to 80 g/m3. It is also allowed to install such Fans in processing systems for handling nonaggressive gases (The dustiness should be not more than 80 g/m3, abrasion and sticking tendency should be similar to air-pulverized-coal mixture). Mill exhaust fans are single inlet centrifugal fans.