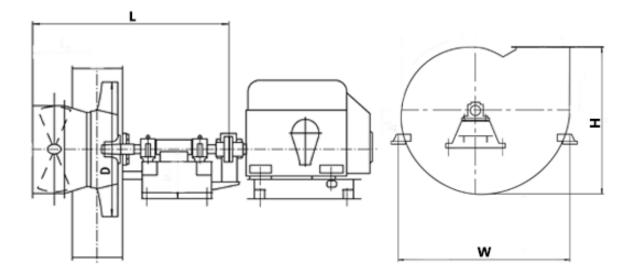

#### **DIMENSIONS:**

Length: 3200 mm Width: 3450 mm Height: 3040 mm Weight: 5 010 kg

# **DIMENSIONAL DRAWING:**

Page 2/2 Tel.: +7 (3852) 390 - 530 info@russol.org