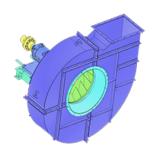

Name: FDF-HP-20

Russian name: BBH-20

**Type:** Special purpose FD Fans **Notes:** Backward curved blades

## **DESCRIPTION:**

Mill exhaust fans are designed for nonaggressive non-explosive coal dust pneumatic transport into boiler pulverized-coal system. The design of these fans allows installing them after separators, sizers and collectors under the dustiness up to 80 g/m3. It is also allowed to install such Fans in processing systems for handling nonaggressive gases (The dustiness should be not more than 80 g/m3, abrasion and sticking tendency should be similar to air-pulverized-coal mixture). Mill exhaust fans are single inlet centrifugal fans.