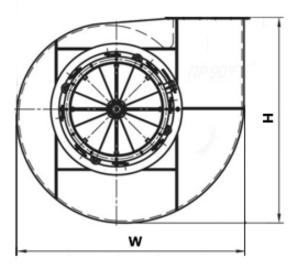

# **DIMENSIONS:**

Length: 1288 mm Width: 1825 mm Height: 1485 mm Weight: 625 kg

## **DELIVERY OPTIONS:**

Railway: Flatcar: 1 | Open wagon: 0 | Schnabel car: 0

**DIMENSIONAL DRAWING:** 

Page 2/2 Tel.: +7 (3852) 390 - 530 info@russol.org