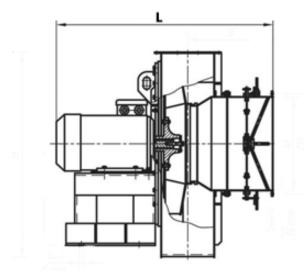

# **DIMENSIONS:**

Length: 1288 mm Width: 1825 mm Height: 1485 mm Weight: 625 kg

## **DELIVERY OPTIONS:**

Railway: Flatcar: 1 | Open wagon: 0 | Schnabel car: 0

**DIMENSIONAL DRAWING:** 

Page 2/2 Tel.: +7 (3852) 390 - 530 info@russol.org