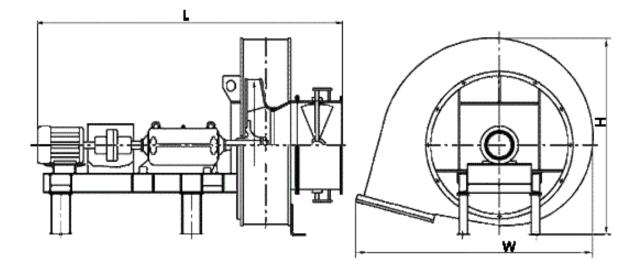

AERODYNAMIC PERFORMANCE:

Capacity: 13.6 ths. m3 Total pressure: 1550 Pa Temperature: 30 C Efficiency: 83 % Dustiness: 0.1 g/m3

DIMENSIONS:

Length: 2630 mm Width: 1825 mm Height: 1525 mm Weight: 967 kg

ELECTRIC MOTOR: