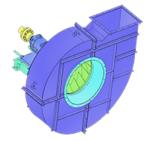

Name: FDFB-10-RG-1000 Russian name: BДH-10X-1000 Type: Single inlet centrifugal FD fans of FDFB type Notes: Backward curved blades

DESCRIPTION:

Single inlet centrifugal FD Fans are used for air delivery into combustion chambers of boilers with the capacity of 2.5- 950 t/h operating with balanced draft (secondary blast). It is allowed to use these fans in processing systems to handle air with the temperature not more than 70 °C. Single inlet centrifugal FD Fans can have right-hand or left-hand rotational direction. The right-hand rotation is in a clockwise order and it should be defined at electric motor side. The blades of impeller are backward curved.