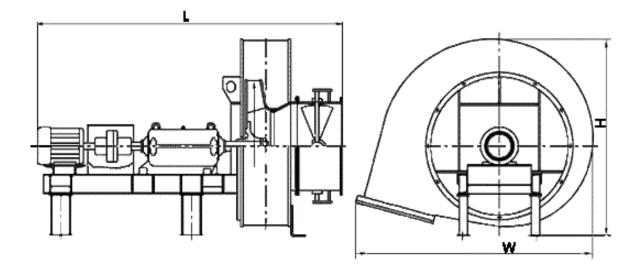

AERODYNAMIC PERFORMANCE:

Capacity: 20.4 ths. m3 Total pressure: 3520 Pa Temperature: 30 C Efficiency: 83 % Dustiness: 0.1 g/m3

DIMENSIONS:

Length: 2630 mm Width: 1825 mm Height: 1525 mm Weight: 1058 kg

ELECTRIC MOTOR: