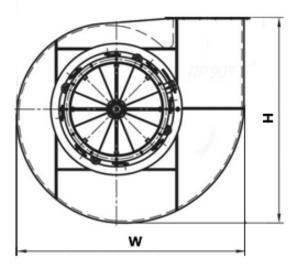

## **DIMENSIONS:**

Length: 1477 mm Width: 2038 mm Height: 1685 mm Weight: 986 kg

#### **DELIVERY OPTIONS:**

Page 1/2 Tel.: +7 (3852) 390 - 530

Railway: Flatcar: 1 | Open wagon: 0 | Schnabel car: 0

**DIMENSIONAL DRAWING:** 

Page 2/2 Tel.: +7 (3852) 390 - 530 info@russol.org