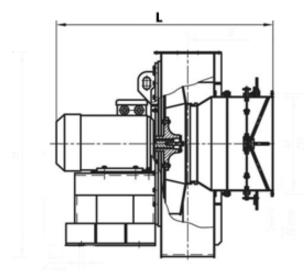

## **DIMENSIONS:**

Length: 1477 mm Width: 2038 mm Height: 1685 mm Weight: 986 kg

#### **DELIVERY OPTIONS:**

Page 1/2 Tel.: +7 (3852) 390 - 530

Railway: Flatcar: 1 | Open wagon: 0 | Schnabel car: 0

**DIMENSIONAL DRAWING:** 

Page 2/2 Tel.: +7 (3852) 390 - 530 info@russol.org