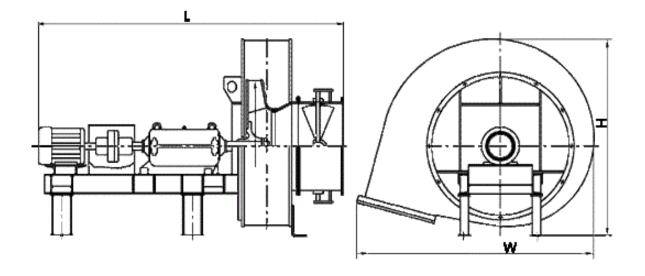

#### **DIMENSIONS:**

Length: 2675 mm Width: 2038 mm Height: 1775 mm Weight: 1161 kg

## **DIMENSIONAL DRAWING:**

Page 2/2 Tel.: +7 (3852) 390 - 530 info@russol.org