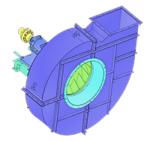

Name: FDFB-11.2-RG-1500 Russian name: BДH-11,2X-1500 Type: Single inlet centrifugal FD fans of FDFB type Notes: Backward curved blades

DESCRIPTION:

Single inlet centrifugal FD Fans are used for air delivery into combustion chambers of boilers with the capacity of 2.5- 950 t/h operating with balanced draft (secondary blast). It is allowed to use these fans in processing systems to handle air with the temperature not more than 70 °C. Single inlet centrifugal FD Fans can have right-hand or left-hand rotational direction. The right-hand rotation is in a clockwise order and it should be defined at electric motor side. The blades of impeller are backward curved.