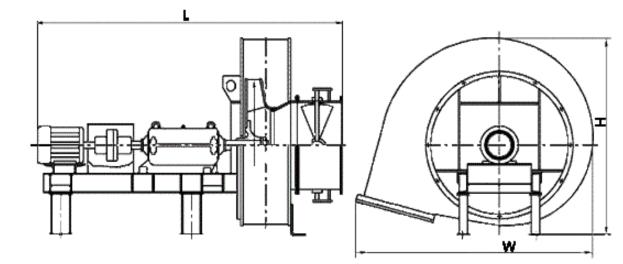

AERODYNAMIC PERFORMANCE:

Capacity: 28.7 ths. m3 Total pressure: 4410 Pa Temperature: 30 C Efficiency: 83 % Dustiness: 0.1 g/m3

DIMENSIONS:

Length: 2680 mm Width: 2038 mm Height: 1775 mm Weight: 1334 kg

ELECTRIC MOTOR:

Power: 55 kW Rate speed: 1500 rpm Moment of inertia: 23,12 kg\*m2

AUXILIARIES: Actuator: 250 Нм

**DELIVERY OPTIONS:** 

Railway: Flatcar: 1 | Open wagon: 0 | Schnabel car: 0

DIMENSIONAL DRAWING: