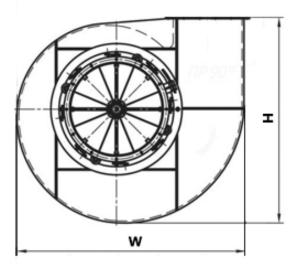

## **DIMENSIONS:**

Length: 3060 mm Width: 1875 mm Height: 2070 mm Weight: 2275 kg

#### **DELIVERY OPTIONS:**

Railway: Flatcar: 1 | Open wagon: 0 | Schnabel car: 0

**DIMENSIONAL DRAWING:** 

Page 2/2 Tel.: +7 (3852) 390 - 530 info@russol.org