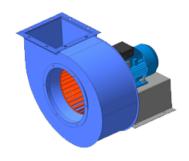

# FDFB-12.5-G

Name: FDFB-12.5-G

Russian name: ВДН-12,5Г

**Type:** Single inlet centrifugal FD fans of FDFB type **Notes:** Backward curved blades. Running wheel on the

electric motor shaft.

# **DESCRIPTION:**

Single inlet centrifugal FD Fans are used for air delivery into combustion chambers of boilers with the capacity of 2.5- 950 t/h operating with balanced draft (secondary blast). It is allowed to use these fans in processing systems to handle air with the temperature not more than 70 °C. Single inlet centrifugal FD Fans can have right-hand or left-hand rotational direction. The right-hand rotation is in a clockwise order and it should be defined at electric motor side. The blades of impeller are backward curved.