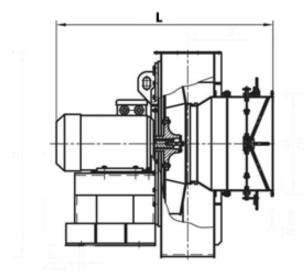

## **DIMENSIONS:**

Length: 3060 mm Width: 1875 mm Height: 2070 mm Weight: 2275 kg

#### **DELIVERY OPTIONS:**

Railway: Flatcar: 1 | Open wagon: 0 | Schnabel car: 0

**DIMENSIONAL DRAWING:** 

Page 2/2 Tel.: +7 (3852) 390 - 530 info@russol.org