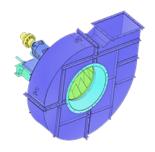

# FDFB-12.5-RG-1000

Name: FDFB-12.5-RG-1000

Russian name: ВДН-12,5X-1000

**Type:** Single inlet centrifugal FD fans of FDFB type

Notes: Backward curved blades

### **DESCRIPTION:**

Single inlet centrifugal FD Fans are used for air delivery into combustion chambers of boilers with the capacity of 2.5- 950 t/h operating with balanced draft (secondary blast). It is allowed to use these fans in processing systems to handle air with the temperature not more than 70 °C. Single inlet centrifugal FD Fans can have right-hand or left-hand rotational direction. The right-hand rotation is in a clockwise order and it should be defined at electric motor side. The blades of impeller are backward curved.