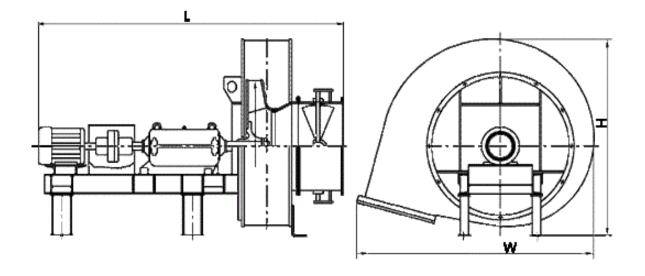

#### **DIMENSIONS:**

Length: 2705 mm Width: 2230 mm Height: 1880 mm Weight: 1470 kg

## **DIMENSIONAL DRAWING:**

Page 2/2 Tel.: +7 (3852) 390 - 530 info@russol.org