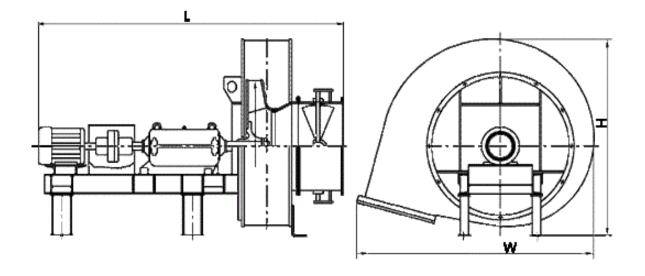

#### **DIMENSIONS:**

Length: 2945 mm Width: 2230 mm Height: 1880 mm Weight: 1712 kg

## **DIMENSIONAL DRAWING:**

Page 2/2 Tel.: +7 (3852) 390 - 530 info@russol.org