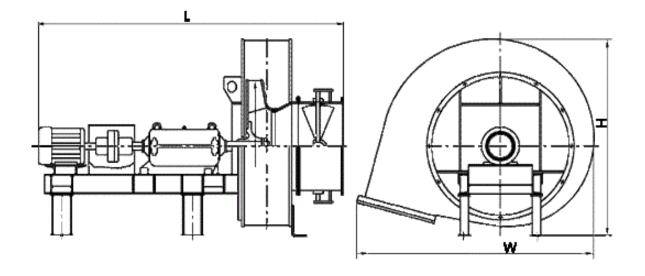

#### **DIMENSIONS:**

Length: 3000 mm Width: 2270 mm Height: 1970 mm Weight: 1770 kg

## **DIMENSIONAL DRAWING:**

Page 2/2 Tel.: +7 (3852) 390 - 530 info@russol.org