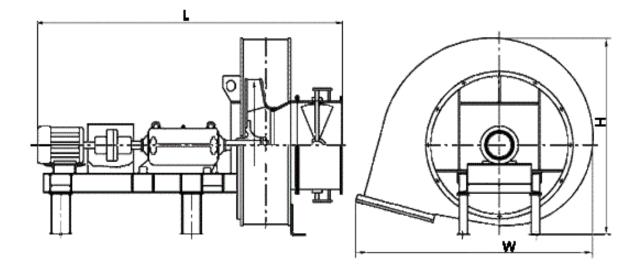

AERODYNAMIC PERFORMANCE:

Capacity: 43.0 ths. m3 Total pressure: 6200 Pa Temperature: 30 C Efficiency: 83 % Dustiness: 0.1 g/m3

DIMENSIONS:

Length: 3285 mm Width: 2270 mm Height: 1970 mm Weight: 2076 kg

ELECTRIC MOTOR: