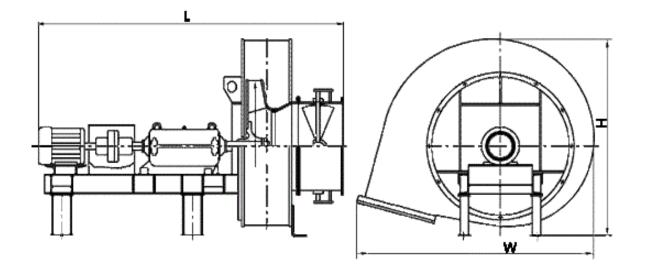

#### **DIMENSIONS:**

Length: 3595 mm Width: 2710 mm Height: 2220 mm Weight: 2850 kg

## **DIMENSIONAL DRAWING:**

Page 2/2 Tel.: +7 (3852) 390 - 530 info@russol.org