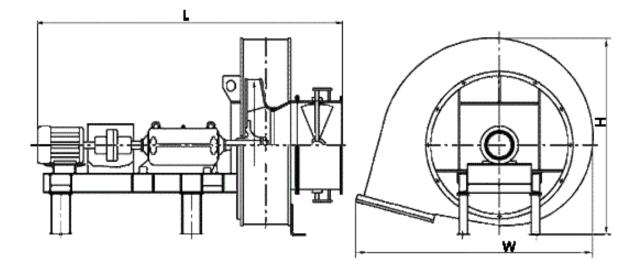

AERODYNAMIC PERFORMANCE:

Capacity: 77.5 ths. m3 Total pressure: 8800 Pa Temperature: 30 C Efficiency: 84 % Dustiness: 0.1 g/m3

DIMENSIONS:

Length: 3855 mm Width: 2710 mm Height: 2220 mm Weight: 3480 kg

ELECTRIC MOTOR: