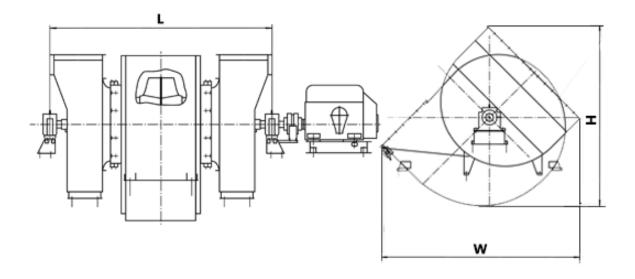

#### **DIMENSIONS:**

Length: 6892 mm Width: 4820 mm Height: 6020 mm Weight: 20816 kg

# **DIMENSIONAL DRAWING:**

Page 2/2 Tel.: +7 (3852) 390 - 530 info@russol.org