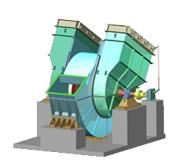

# FDFB-24x2M

Name: FDFB-24x2M

Russian name: ВДН-24x2M

**Type:** Double inlet centrifugal FD fans of FDFB type

Notes: Backward curved blades

# **DESCRIPTION:**

Double inlet centrifugal FD Fans are designed for air delivery into combustion chambers of pressure-fired boilers with the capacity of up to 2500 t/h. High-pressure FD Fans overcome full resistance of air-gas flow path. Double inlet centrifugal FD Fans can have right-hand or left-hand rotational direction. The right-hand rotation is in a clockwise order and it should be defined at electric motor side. The blades of impeller are backward curved.