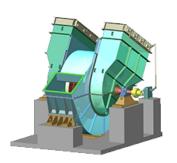

Name: FDFB-25x2

Russian name: ВДН-25X2

**Type:** Double inlet centrifugal FD fans of FDFB type

**Notes:** Backward curved blades

## **DESCRIPTION:**

Double inlet centrifugal FD Fans are designed for air delivery into combustion chambers of pressure-fired boilers with the capacity of up to 2500 t/h. High-pressure FD Fans overcome full resistance of air-gas flow path. Double inlet centrifugal FD Fans can have right-hand or left-hand rotational direction. The right-hand rotation is in a clockwise order and it should be defined at electric motor side. The blades of impeller are backward curved.