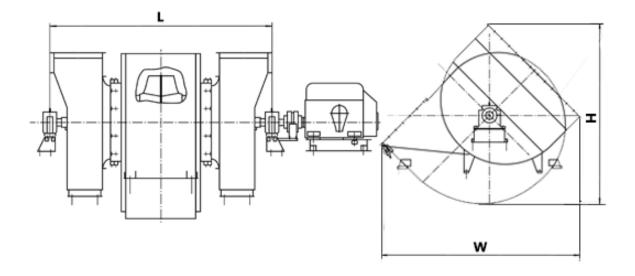

## **AERODYNAMIC PERFORMANCE:**

Capacity: 520.0 ths. m3 Total pressure: 7845 Pa Temperature: 100 C Efficiency: 87 % Dustiness: 0.1 g/m3

DIMENSIONS:

Length: 6916 mm Width: 4450 mm Height: 5235 mm Weight: 24 900 kg

## **DIMENSIONAL DRAWING:**

Page 2/2 Tel.: +7 (3852) 390 - 530 info@russol.org