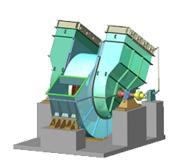

# FDFB-25x2-I

Name: FDFB-25x2-I

Russian name: ВДН-25x2-I

**Type:** Double inlet centrifugal FD fans of FDFB type

Notes: Backward curved blades

### **DESCRIPTION:**

Double inlet centrifugal FD Fans are designed for air delivery into combustion chambers of pressure-fired boilers with the capacity of up to 2500 t/h. High-pressure FD Fans overcome full resistance of air-gas flow path. Double inlet centrifugal FD Fans can have right-hand or left-hand rotational direction. The right-hand rotation is in a clockwise order and it should be defined at electric motor side. The blades of impeller are backward curved.