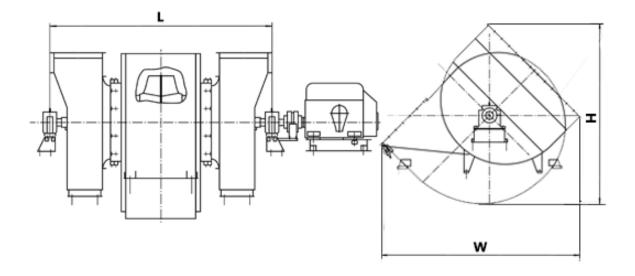

#### **DIMENSIONS:**

Length: 6916 mm Width: 4450 mm Height: 5235 mm Weight: 24 900 kg

# **DIMENSIONAL DRAWING:**

Page 2/2 Tel.: +7 (3852) 390 - 530 info@russol.org