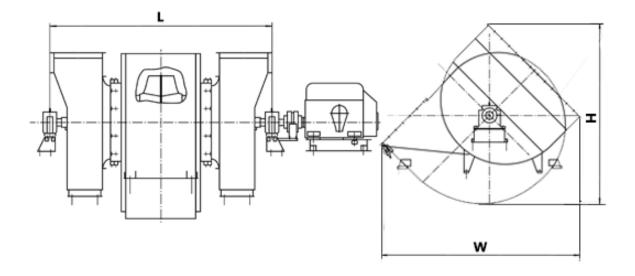

#### **DIMENSIONS:**

Length: 6892 mm Width: 4820 mm Height: 6020 mm Weight: 25 100 kg

# **DIMENSIONAL DRAWING:**

Page 2/2 Tel.: +7 (3852) 390 - 530 info@russol.org