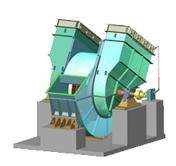

# FDFB-25x2-II

Name: FDFB-25x2-II

Russian name: BДH-25x2-II

**Type:** Double inlet centrifugal FD fans of FDFB type

Notes: Backward curved blades

### **DESCRIPTION:**

Double inlet centrifugal FD Fans are designed for air delivery into combustion chambers of pressure-fired boilers with the capacity of up to 2500 t/h. High-pressure FD Fans overcome full resistance of air-gas flow path. Double inlet centrifugal FD Fans can have right-hand or left-hand rotational direction. The right-hand rotation is in a clockwise order and it should be defined at electric motor side. The blades of impeller are backward curved.