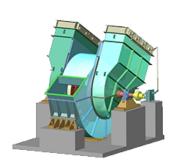

# FDFB-25x2-II-M

Name: FDFB-25x2-II-M

Russian name: BДH-25x2-IIM

**Type:** Double inlet centrifugal FD fans of FDFB type

Notes: Backward curved blades

# **DESCRIPTION:**

Double inlet centrifugal FD Fans are designed for air delivery into combustion chambers of pressure-fired boilers with the capacity of up to 2500 t/h. High-pressure FD Fans overcome full resistance of air-gas flow path. Double inlet centrifugal FD Fans can have right-hand or left-hand rotational direction. The right-hand rotation is in a clockwise order and it should be defined at electric motor side. The blades of impeller are backward curved.