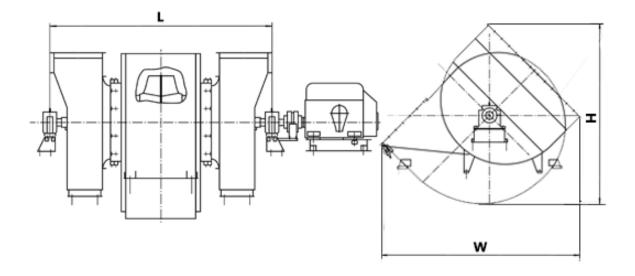

#### **DIMENSIONS:**

Length: 6916 mm Width: 4450 mm Height: 5235 mm Weight: 25050 kg

# **DIMENSIONAL DRAWING:**

Page 2/2 Tel.: +7 (3852) 390 - 530 info@russol.org