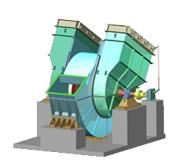

# FDFB-25x2M

Name: FDFB-25x2M

Russian name: ВДН-25X2M

**Type:** Double inlet centrifugal FD fans of FDFB type

Notes: Backward curved blades

# **DESCRIPTION:**

Double inlet centrifugal FD Fans are designed for air delivery into combustion chambers of pressure-fired boilers with the capacity of up to 2500 t/h. High-pressure FD Fans overcome full resistance of air-gas flow path. Double inlet centrifugal FD Fans can have right-hand or left-hand rotational direction. The right-hand rotation is in a clockwise order and it should be defined at electric motor side. The blades of impeller are backward curved.