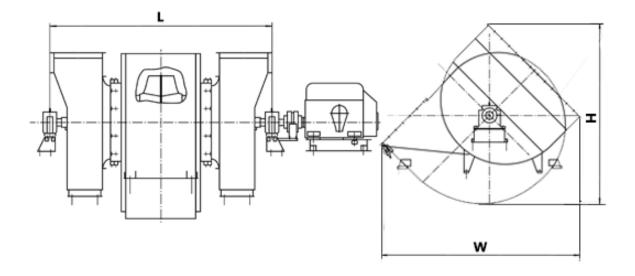

#### **DIMENSIONS:**

Length: 7400 mm Width: 6300 mm Height: 6250 mm Weight: 35 100 kg

# **DIMENSIONAL DRAWING:**

Page 2/2 Tel.: +7 (3852) 390 - 530 info@russol.org