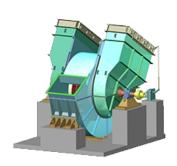

# FDFB-28x2-I

Name: FDFB-28x2-I

Russian name: ВДН-28X2-I

**Type:** Double inlet centrifugal FD fans of FDFB type

Notes: Backward curved blades

# **DESCRIPTION:**

Double inlet centrifugal FD Fans are designed for air delivery into combustion chambers of pressure-fired boilers with the capacity of up to 2500 t/h. High-pressure FD Fans overcome full resistance of air-gas flow path. Double inlet centrifugal FD Fans can have right-hand or left-hand rotational direction. The right-hand rotation is in a clockwise order and it should be defined at electric motor side. The blades of impeller are backward curved.