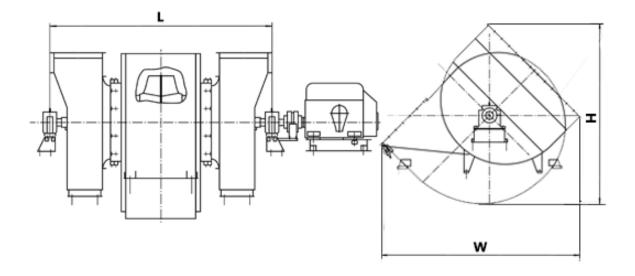

#### **DIMENSIONS:**

Length: 6916 mm Width: 4450 mm Height: 5235 mm Weight: 65 000 kg

# **DIMENSIONAL DRAWING:**

Page 2/2 Tel.: +7 (3852) 390 - 530 info@russol.org