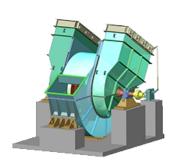

# FDFB-36x2-EM

Name: FDFB-36x2-EM

Russian name: ВДН-36x2-Э

**Type:** Double inlet centrifugal FD fans of FDFB type

Notes: Backward curved blades

### **DESCRIPTION:**

Double inlet centrifugal FD Fans are designed for air delivery into combustion chambers of pressure-fired boilers with the capacity of up to 2500 t/h. High-pressure FD Fans overcome full resistance of air-gas flow path. Double inlet centrifugal FD Fans can have right-hand or left-hand rotational direction. The right-hand rotation is in a clockwise order and it should be defined at electric motor side. The blades of impeller are backward curved.