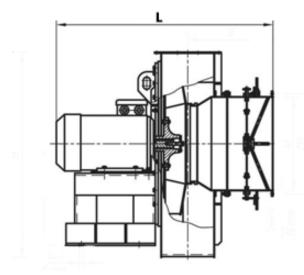

# **DIMENSIONS:**

Length: 1150 mm Width: 1240 mm Height: 1075 mm Weight: 365 kg

## **DELIVERY OPTIONS:**

Railway: Flatcar: 1 | Open wagon: 0 | Schnabel car: 0

**DIMENSIONAL DRAWING:** 

Page 2/2 Tel.: +7 (3852) 390 - 530 info@russol.org