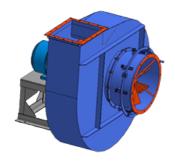

# FDFB-6.3-1000

Name: FDFB-6.3-1000

Russian name: ВДН-6,3-1000

**Type:** Single inlet centrifugal FD fans of FDFB type **Notes:** Backward curved blades. Running wheel on the

electric motor shaft.

# **DESCRIPTION:**

Single inlet centrifugal FD Fans are used for air delivery into combustion chambers of boilers with the capacity of 2.5- 950 t/h operating with balanced draft (secondary blast). It is allowed to use these fans in processing systems to handle air with the temperature not more than 70 °C. Single inlet centrifugal FD Fans can have right-hand or left-hand rotational direction. The right-hand rotation is in a clockwise order and it should be defined at electric motor side. The blades of impeller are backward curved.