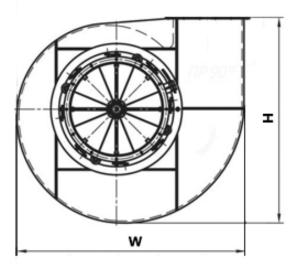

# **DIMENSIONS:**

Length: 1150 mm Width: 1240 mm Height: 1075 mm Weight: 365 kg

## **DELIVERY OPTIONS:**

Railway: Flatcar: 1 | Open wagon: 0 | Schnabel car: 0

**DIMENSIONAL DRAWING:** 

Page 2/2 Tel.: +7 (3852) 390 - 530 info@russol.org