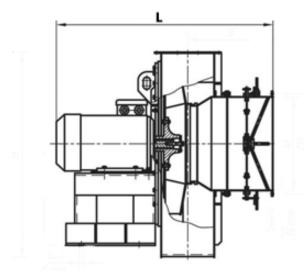

## **DIMENSIONS:**

Length: 1150 mm Width: 1240 mm Height: 1075 mm Weight: 365 kg

#### **DELIVERY OPTIONS:**

Railway: Flatcar: 1 | Open wagon: 0 | Schnabel car: 0

**DIMENSIONAL DRAWING:** 

Page 2/2 Tel.: +7 (3852) 390 - 530 info@russol.org