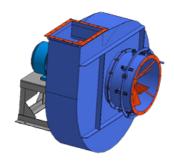

# FDFB-6.3-1500

Name: FDFB-6.3-1500

Russian name: ВДН-6,3-1500

**Type:** Single inlet centrifugal FD fans of FDFB type **Notes:** Backward curved blades. Running wheel on the

electric motor shaft.

# **DESCRIPTION:**

Single inlet centrifugal FD Fans are used for air delivery into combustion chambers of boilers with the capacity of 2.5- 950 t/h operating with balanced draft (secondary blast). It is allowed to use these fans in processing systems to handle air with the temperature not more than 70 °C. Single inlet centrifugal FD Fans can have right-hand or left-hand rotational direction. The right-hand rotation is in a clockwise order and it should be defined at electric motor side. The blades of impeller are backward curved.