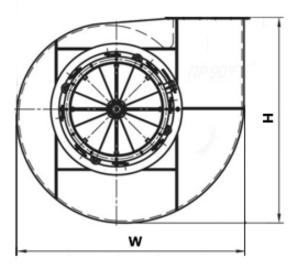

## **DIMENSIONS:**

Length: 1150 mm Width: 1240 mm Height: 1075 mm Weight: 365 kg

#### **DELIVERY OPTIONS:**

Railway: Flatcar: 1 | Open wagon: 0 | Schnabel car: 0

**DIMENSIONAL DRAWING:** 

Page 2/2 Tel.: +7 (3852) 390 - 530 info@russol.org