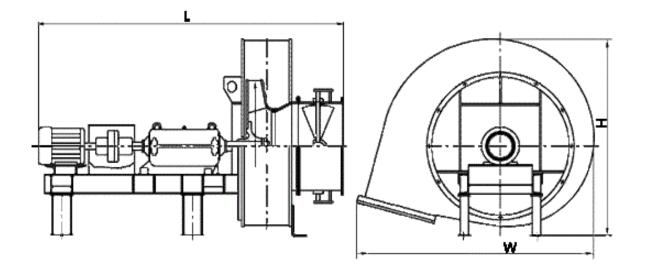

#### **DIMENSIONS:**

Length: 2125 mm Width: 1240 mm Height: 950 mm Weight: 485 kg

## **DIMENSIONAL DRAWING:**

Page 2/2 Tel.: +7 (3852) 390 - 530 info@russol.org