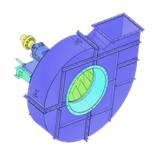

# FDFB-6.3-RG-1000

Name: FDFB-6.3-RG-1000

Russian name: ВДН-6,3X-1000

**Type:** Single inlet centrifugal FD fans of FDFB type

Notes: Backward curved blades

### **DESCRIPTION:**

Single inlet centrifugal FD Fans are used for air delivery into combustion chambers of boilers with the capacity of 2.5- 950 t/h operating with balanced draft (secondary blast). It is allowed to use these fans in processing systems to handle air with the temperature not more than 70 °C. Single inlet centrifugal FD Fans can have right-hand or left-hand rotational direction. The right-hand rotation is in a clockwise order and it should be defined at electric motor side. The blades of impeller are backward curved.