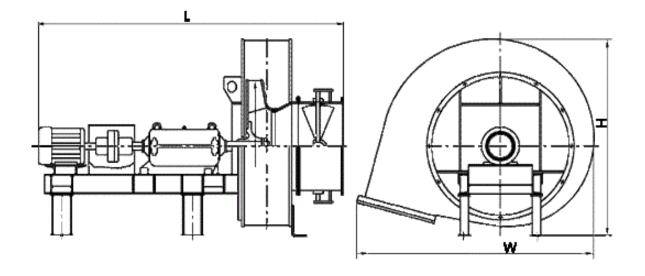

#### **DIMENSIONS:**

Length: 2125 mm Width: 1240 mm Height: 950 mm Weight: 605 kg

## **DIMENSIONAL DRAWING:**

Page 2/2 Tel.: +7 (3852) 390 - 530 info@russol.org