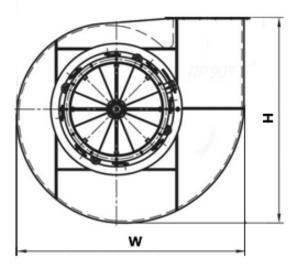

# **DIMENSIONS:**

Length: 1165 mm Width: 1470 mm Height: 1285 mm Weight: 518 kg

## **DELIVERY OPTIONS:**

Railway: Flatcar: 1 | Open wagon: 0 | Schnabel car: 0

**DIMENSIONAL DRAWING:** 

Page 2/2 Tel.: +7 (3852) 390 - 530 info@russol.org