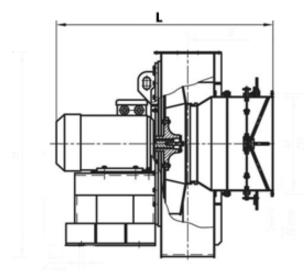

# **DIMENSIONS:**

Length: 1165 mm Width: 1470 mm Height: 1285 mm Weight: 518 kg

## **DELIVERY OPTIONS:**

Railway: Flatcar: 1 | Open wagon: 0 | Schnabel car: 0

**DIMENSIONAL DRAWING:** 

Page 2/2 Tel.: +7 (3852) 390 - 530 info@russol.org