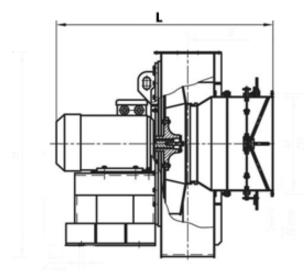

# **DIMENSIONS:**

Length: 1360 mm Width: 1825 mm Height: 1485 mm Weight: 523 kg

## **DELIVERY OPTIONS:**

Railway: Flatcar: 1 | Open wagon: 0 | Schnabel car: 0

**DIMENSIONAL DRAWING:** 

Page 2/2 Tel.: +7 (3852) 390 - 530 info@russol.org