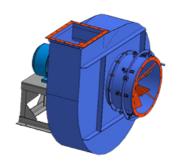

# FDFB-8-1500

Name: FDFB-8-1500

Russian name: ВДН-8-1500

**Type:** Single inlet centrifugal FD fans of FDFB type **Notes:** Backward curved blades. Running wheel on the

electric motor shaft.

# **DESCRIPTION:**

Single inlet centrifugal FD Fans are used for air delivery into combustion chambers of boilers with the capacity of 2.5- 950 t/h operating with balanced draft (secondary blast). It is allowed to use these fans in processing systems to handle air with the temperature not more than 70 °C. Single inlet centrifugal FD Fans can have right-hand or left-hand rotational direction. The right-hand rotation is in a clockwise order and it should be defined at electric motor side. The blades of impeller are backward curved.