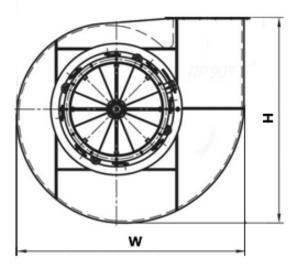

# **DIMENSIONS:**

Length: 1360 mm Width: 1825 mm Height: 1485 mm Weight: 523 kg

## **DELIVERY OPTIONS:**

Railway: Flatcar: 1 | Open wagon: 0 | Schnabel car: 0

**DIMENSIONAL DRAWING:** 

Page 2/2 Tel.: +7 (3852) 390 - 530 info@russol.org