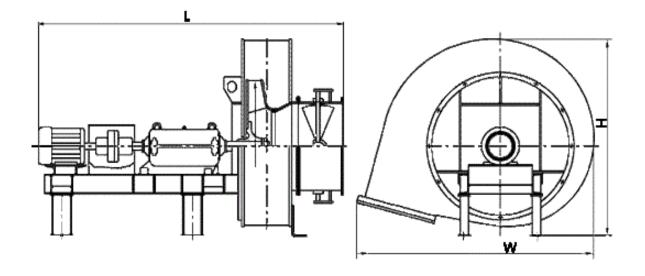

#### **DIMENSIONS:**

Length: 2160 mm Width: 1470 mm Height: 1265 mm Weight: 675 kg

## **DIMENSIONAL DRAWING:**

Page 2/2 Tel.: +7 (3852) 390 - 530 info@russol.org