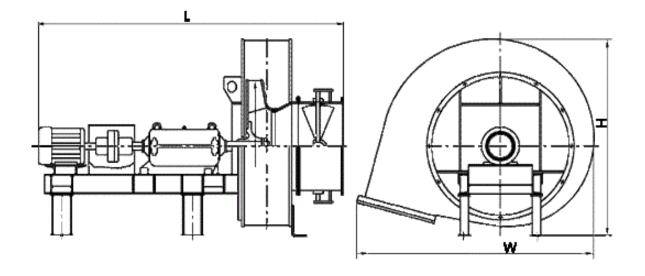

#### **DIMENSIONS:**

Length: 2550 mm Width: 1331 mm Height: 1210 mm Weight: 1257 kg

## **DIMENSIONAL DRAWING:**

Page 2/2 Tel.: +7 (3852) 390 - 530 info@russol.org