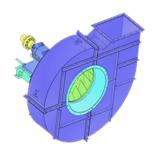

# FDFB-8-RG-3000

Name: FDFB-8-RG-3000

Russian name: ВДН-8X-3000

**Type:** Single inlet centrifugal FD fans of FDFB type

Notes: Backward curved blades

### **DESCRIPTION:**

Single inlet centrifugal FD Fans are used for air delivery into combustion chambers of boilers with the capacity of 2.5- 950 t/h operating with balanced draft (secondary blast). It is allowed to use these fans in processing systems to handle air with the temperature not more than 70 °C. Single inlet centrifugal FD Fans can have right-hand or left-hand rotational direction. The right-hand rotation is in a clockwise order and it should be defined at electric motor side. The blades of impeller are backward curved.