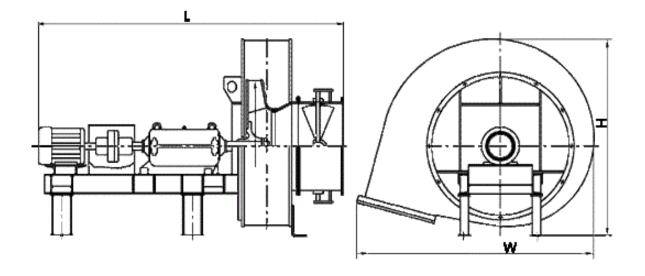

#### **DIMENSIONS:**

Length: 2848 mm Width: 1420 mm Height: 1286 mm Weight: 1742 kg

## **DIMENSIONAL DRAWING:**

Page 2/2 Tel.: +7 (3852) 390 - 530 info@russol.org