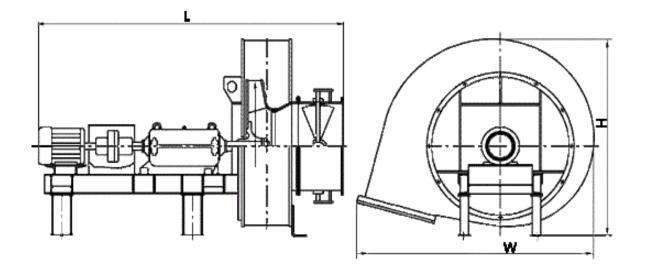

#### **DIMENSIONS:**

Length: 2584 mm Width: 1420 mm Height: 1286 mm Weight: 1381 kg

## **DIMENSIONAL DRAWING:**

Page 2/2 Tel.: +7 (3852) 390 - 530 info@russol.org