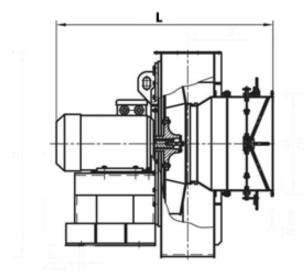

# **DIMENSIONS:**

Length: 1205 mm Width: 1647 mm Height: 1368 mm Weight: 543 kg

## **DELIVERY OPTIONS:**

Railway: Flatcar: 1 | Open wagon: 0 | Schnabel car: 0

**DIMENSIONAL DRAWING:** 

Page 2/2 Tel.: +7 (3852) 390 - 530 info@russol.org