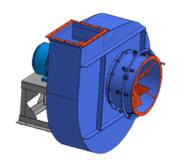

# **FDFB-9-1000**

Name: FDFB-9-1000

Russian name: ВДН-9-1000

**Type:** Single inlet centrifugal FD fans of FDFB type **Notes:** Backward curved blades. Running wheel on the

electric motor shaft.

# **DESCRIPTION:**

Single inlet centrifugal FD Fans are used for air delivery into combustion chambers of boilers with the capacity of 2.5- 950 t/h operating with balanced draft (secondary blast). It is allowed to use these fans in processing systems to handle air with the temperature not more than 70 °C. Single inlet centrifugal FD Fans can have right-hand or left-hand rotational direction. The right-hand rotation is in a clockwise order and it should be defined at electric motor side. The blades of impeller are backward curved.