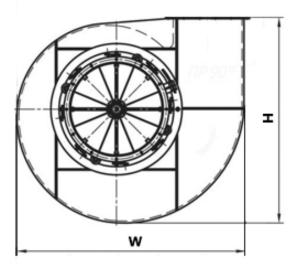

# **DIMENSIONS:**

Length: 1205 mm Width: 1647 mm Height: 1368 mm Weight: 543 kg

## **DELIVERY OPTIONS:**

Railway: Flatcar: 1 | Open wagon: 0 | Schnabel car: 0

**DIMENSIONAL DRAWING:** 

Page 2/2 Tel.: +7 (3852) 390 - 530 info@russol.org