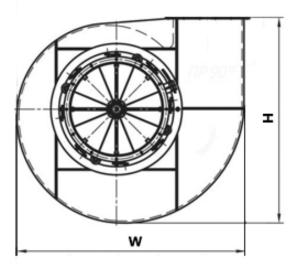

## **DIMENSIONS:**

Length: 1205 mm Width: 1647 mm Height: 1368 mm Weight: 548 kg

#### **DELIVERY OPTIONS:**

Railway: Flatcar: 1 | Open wagon: 0 | Schnabel car: 0

**DIMENSIONAL DRAWING:** 

Page 2/2 Tel.: +7 (3852) 390 - 530 info@russol.org