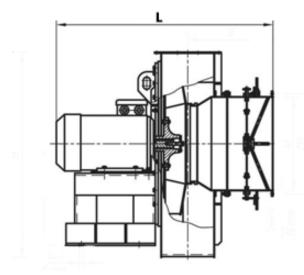

## **DIMENSIONS:**

Length: 1205 mm Width: 1647 mm Height: 1368 mm Weight: 548 kg

#### **DELIVERY OPTIONS:**

Railway: Flatcar: 1 | Open wagon: 0 | Schnabel car: 0

**DIMENSIONAL DRAWING:** 

Page 2/2 Tel.: +7 (3852) 390 - 530 info@russol.org