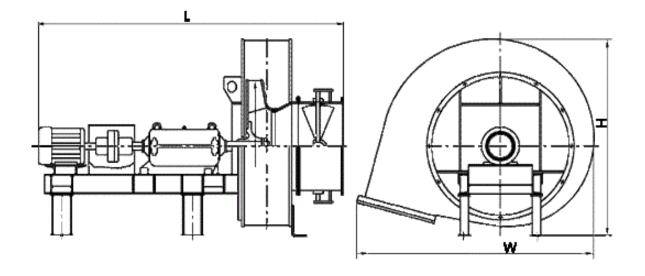

#### **DIMENSIONS:**

Length: 2200 mm Width: 1647 mm Height: 1345 mm Weight: 720 kg

## **DIMENSIONAL DRAWING:**

Page 2/2 Tel.: +7 (3852) 390 - 530 info@russol.org