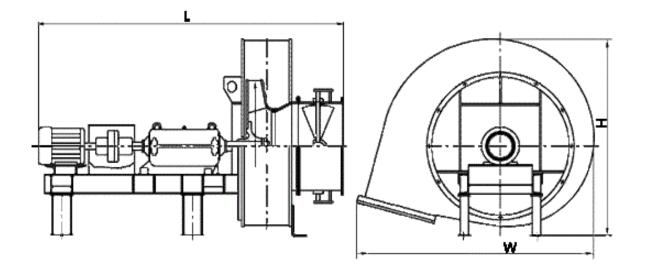

#### **DIMENSIONS:**

Length: 2245 mm Width: 1647 mm Height: 1345 mm Weight: 750 kg

## **DIMENSIONAL DRAWING:**

Page 2/2 Tel.: +7 (3852) 390 - 530 info@russol.org