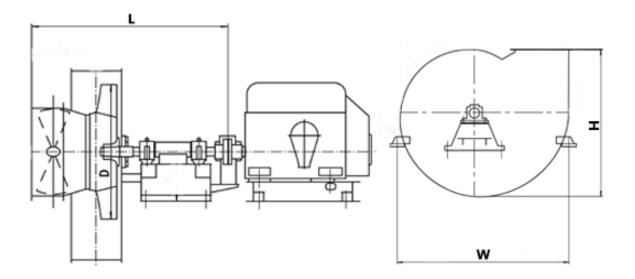

### **DIMENSIONS:**

Length: 2250 mm Width: 2640 mm Height: 2300 mm Weight: 2400 kg

#### DIMENSIONAL DRAWING:

Page 2/2 Tel.: +7 (3852) 390 - 530 info@russol.org