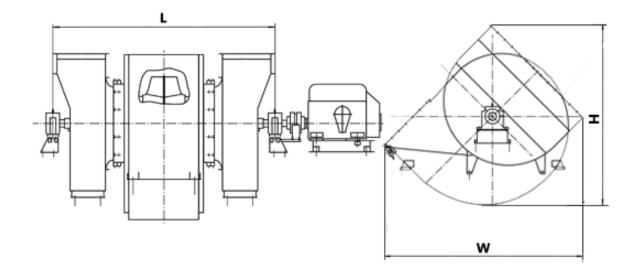

#### **DIMENSIONS:**

Length: 3770 mm Width: 3200 mm Height: 2650 mm Weight: 4400 kg

# **DIMENSIONAL DRAWING:**

Page 2/2 Tel.: +7 (3852) 390 - 530