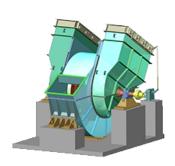

# IDF-13.5x2-U

Name: IDF-13.5x2-U

Russian name: Д-13,5x2У

**Type:** Double inlet centrifugal ID fans of IDF type

Notes: Forward curved blades

## **DESCRIPTION:**

High-pressure single and double inlet ID Fans with forward-curved blades are designed for flue gas removal from combustion chambers of steam boilers with the capacity of up to 640 t/h with increased resistance of flue gas path. It is also allowed to install such ID Fans in processing systems for handling compatible gases (The dustiness should be not more than 2 g/m3, abrasion and sticking tendency should be similar to ashed flue gases). Also these fans are recommended to handle gases containing trace elements with sticking tendency. High-pressure single and double inlet ID Fans can have right-hand or left-hand rotational direction. The right-hand rotation is in a clockwise order and it should be defined at electric motor side.