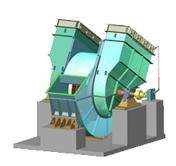

# IDF-21.5x2-OG

Name: IDF-21.5x2-OG

Russian name: Д-21,5x2ГМ

**Type:** Double inlet centrifugal ID fans of IDF type

**Notes:** Forward curved blades

## **DESCRIPTION:**

High-pressure single and double inlet ID Fans with forward-curved blades are designed for flue gas removal from combustion chambers of steam boilers with the capacity of up to 640 t/h with increased resistance of flue gas path. It is also allowed to install such ID Fans in processing systems for handling compatible gases (The dustiness should be not more than 2 g/m3, abrasion and sticking tendency should be similar to ashed flue gases). Also these fans are recommended to handle gases containing trace elements with sticking tendency. High-pressure single and double inlet ID Fans can have right-hand or left-hand rotational direction. The right-hand rotation is in a clockwise order and it should be defined at electric motor side.