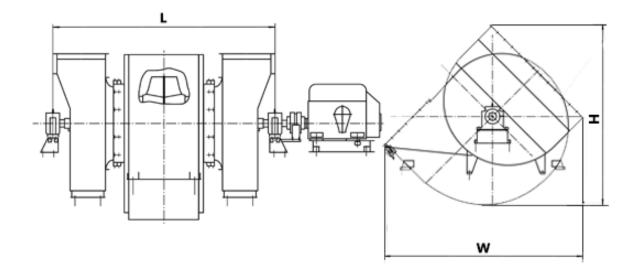

### **DIMENSIONS:**

Length: 5260 mm Width: 4720 mm Height: 4100 mm Weight: 10 240 kg

# **DIMENSIONAL DRAWING:**

Page 2/2 Tel.: +7 (3852) 390 - 530