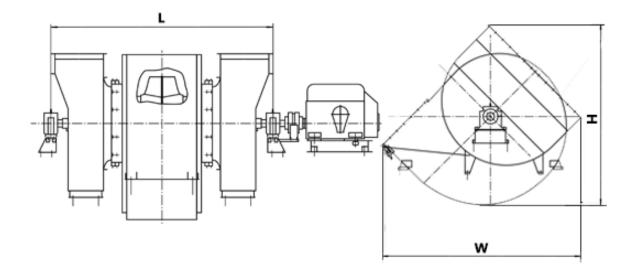

#### **DIMENSIONS:**

Length: 7550 mm Width: 5750 mm Height: 5150 mm Weight: 23 080 kg

## **DIMENSIONAL DRAWING:**

Page 2/2 Tel.: +7 (3852) 390 - 530