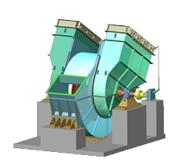

# IDF-25x2-LD

Name: IDF-25x2-LD

Russian name: Д-25x2ШБ

**Type:** Double inlet centrifugal ID fans of IDF type

Notes: Forward curved blades

#### **DESCRIPTION:**

High-pressure single and double inlet ID Fans with forward-curved blades are designed for flue gas removal from combustion chambers of steam boilers with the capacity of up to 640 t/h with increased resistance of flue gas path. It is also allowed to install such ID Fans in processing systems for handling compatible gases (The dustiness should be not more than 2 g/m3, abrasion and sticking tendency should be similar to ashed flue gases). Also these fans are recommended to handle gases containing trace elements with sticking tendency. High-pressure single and double inlet ID Fans can have right-hand or left-hand rotational direction. The right-hand rotation is in a clockwise order and it should be defined at electric motor side.