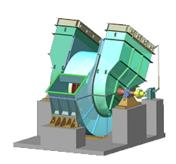

# IDF-25x2-LD-OG

Name: IDF-25x2-LD-OG

Russian name: Д-25x2ШБГМ

**Type:** Double inlet centrifugal ID fans of IDF type

Notes: Forward curved blades

#### **DESCRIPTION:**

High-pressure single and double inlet ID Fans with forward-curved blades are designed for flue gas removal from combustion chambers of steam boilers with the capacity of up to 640 t/h with increased resistance of flue gas path. It is also allowed to install such ID Fans in processing systems for handling compatible gases (The dustiness should be not more than 2 g/m3, abrasion and sticking tendency should be similar to ashed flue gases). Also these fans are recommended to handle gases containing trace elements with sticking tendency. High-pressure single and double inlet ID Fans can have right-hand or left-hand rotational direction. The right-hand rotation is in a clockwise order and it should be defined at electric motor side.