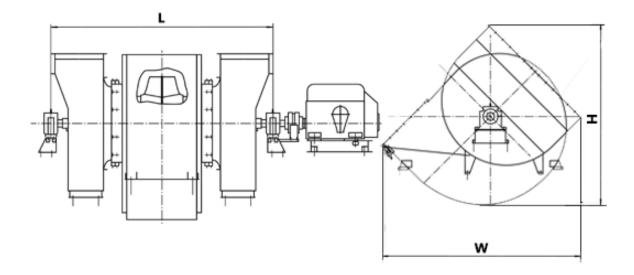

#### **DIMENSIONS:**

Length: 7550 mm Width: 5750 mm Height: 5150 mm Weight: 20 830 kg

## **DIMENSIONAL DRAWING:**

Page 2/2 Tel.: +7 (3852) 390 - 530