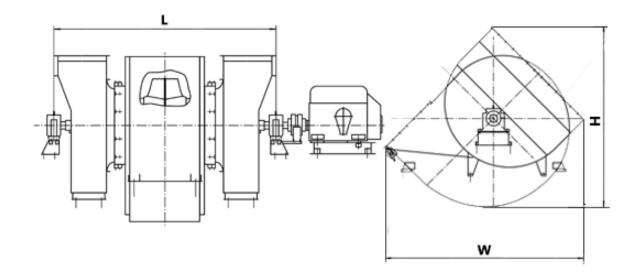

AERODYNAMIC PERFORMANCE:

Capacity: 550.0 ths. m3 Total pressure: 8830 Pa Temperature: 200 C Efficiency: 72 % Dustiness: 0.1 g/m3

DIMENSIONS:

Length: 6165 mm Width: 5250 mm Height: 6360 mm Weight: 31640 kg

## DIMENSIONAL DRAWING: