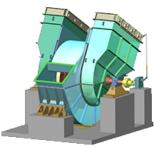

Name: IDF-27.5x2 Russian name: Д-27,5x2 Type: Special purpose ID Fans Notes: Radial blades

DESCRIPTION:

Double inlet centrifugal ID Fans of this type are used for gas removal from covers of cast-iron and slag trunks of blast-furnace casting yard. It is allowed to install such ID Fans in processing systems for handling nonaggressive gases (The dustiness should be not more than 1 g/m3, abrasion and sticking tendency should be similar to ashed flue gases).

AERODYNAMIC PERFORMANCE:

Capacity: 550.0 ths. m3 Total pressure: 8830 Pa Temperature: 200 C Efficiency: 72 % Dustiness: 0.1 g/m3

DIMENSIONS:

Length: 6165 mm Width: 5250 mm Height: 6360 mm Weight: 31640 kg