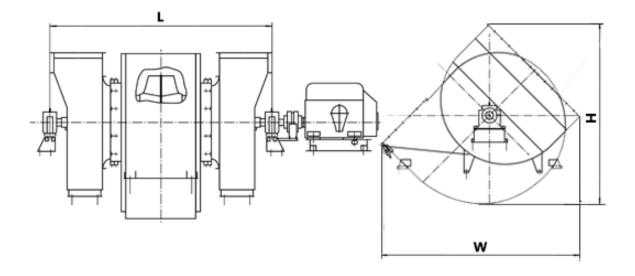

#### **DIMENSIONS:**

Length: 5950 mm Width: 5600 mm Height: 5100 mm Weight: 12 070 kg

# **DIMENSIONAL DRAWING:**

Page 2/2 Tel.: +7 (3852) 390 - 530 info@russol.org