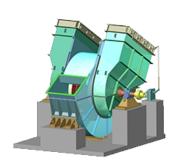

### **DESCRIPTION:**

Double inlet centrifugal ID Fans for cement industry are designed for gas removal from rotating furnaces of cement clinker operation line. Double inlet centrifugal ID Fans for cement industry can have right-hand or left-hand rotational direction. The right-hand rotation is in a clockwise order and it should be defined at electric motor side. The main units of Double inlet centrifugal ID Fan are: running wheel, running gear, scroll casing, inlet boxes with louver guide vanes.