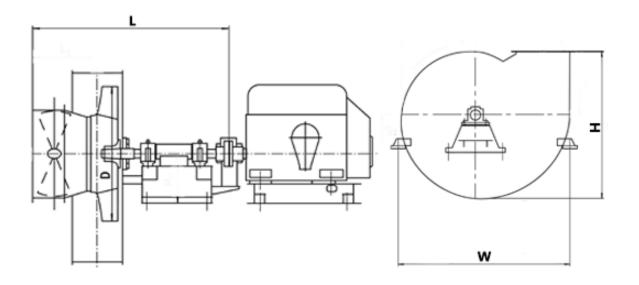

AERODYNAMIC PERFORMANCE:

Capacity: 325.0 ths. m3 Total pressure: 3389 Pa Temperature: 400 C Efficiency: 85 % Dustiness: 0.5 g/m3

DIMENSIONS:

Length: 2546 mm Width: 2640 mm Height: 2300 mm Weight: 2646 kg

ELECTRIC MOTOR:

Power: 400 kW Rate speed: 1500 rpm Moment of inertia: 65 kg\*m2

AUXILIARIES: Actuator: 250 Нм

DELIVERY OPTIONS: Railway: Flatcar: 1 | Open wagon: 0 | Schnabel car: 0

DIMENSIONAL DRAWING: