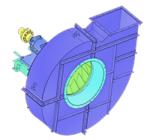

## Name: IDF-GR-13.5-N Russian name: ДРГ-13,5У Type: Single inlet centrifugal gas recirculation ID Fans Notes: Backward curved blades

DESCRIPTION:

Gas recirculation ID Fans are used in the fuel drying and preparation systems, gasrecirculation systems in boiler units, processing systems of metallurgical and otherindustries. Their running wheels are made ofhot-working steel and equipped withrunninggearshaftcoolingsystem.