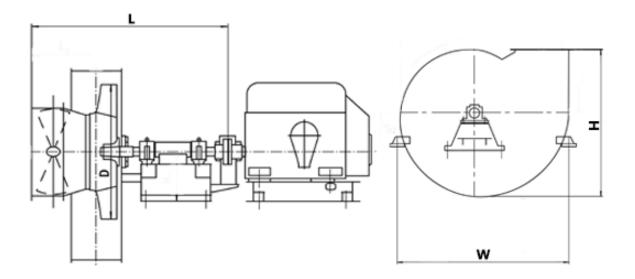

# **DIMENSIONS:**

Length: 2356 mm Width: 2939 mm Height: 2300 mm Weight: 2509 kg

#### DIMENSIONAL DRAWING:

Page 2/2 Tel.: +7 (3852) 390 - 530 info@russol.org