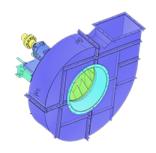

Name: IDF-GR-15

Russian name: ДРГ-15

Type: Single inlet centrifugal gas recirculation ID Fans

Notes: Backward curved blades

## **DESCRIPTION:**

Gas recirculation ID Fans are used in the fuel drying and preparation systems, gas recirculation systems in boiler units, processing systems of metallurgical and other industries. Their running wheels are made of hot-working steel and equipped with running gear shaft cooling system.